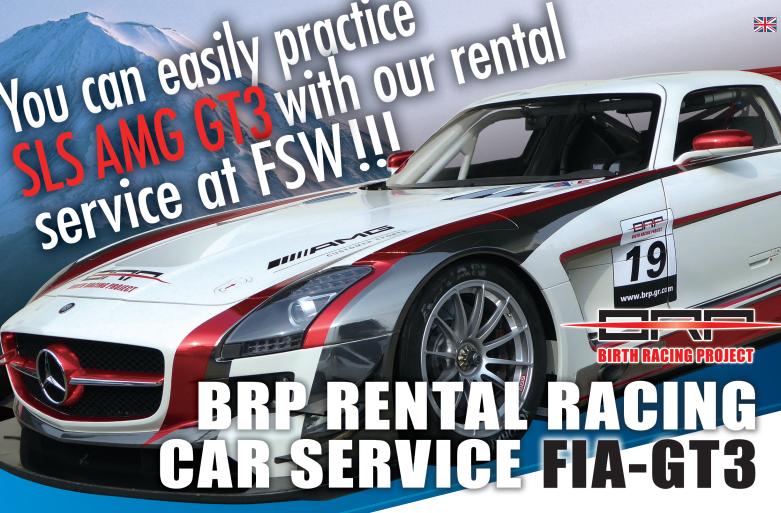

This is the first rental service in Japan to drive and practice FIA-GT3 car at Fuji Speedway sports driving session. If you want to try other circuits in Japan, please feel free to contact us.

Our GT3 car is Mercedes-Benz SLS AMG GT3. The car is famous for having beautiful design and high performance. Because the car has long wheel base, it moves gently so it is easy to handle. Also the body is very strong and the 6.3L AMG engine has huge torque, the car is very quick and steady. Another remarkable point about this car is its very clever electronics device, ABS and TCS. From these devices, both professional and gentleman drivers can enjoy the race safely. In the summer race, you can use air conditioning system in the car, so you can drive comfortably. A special feature of our rental service is that we have special insurance for racing cars. The insurance covers crashing during driving and practicing, contacts with other cars, and breaking cars from driving mistakes.