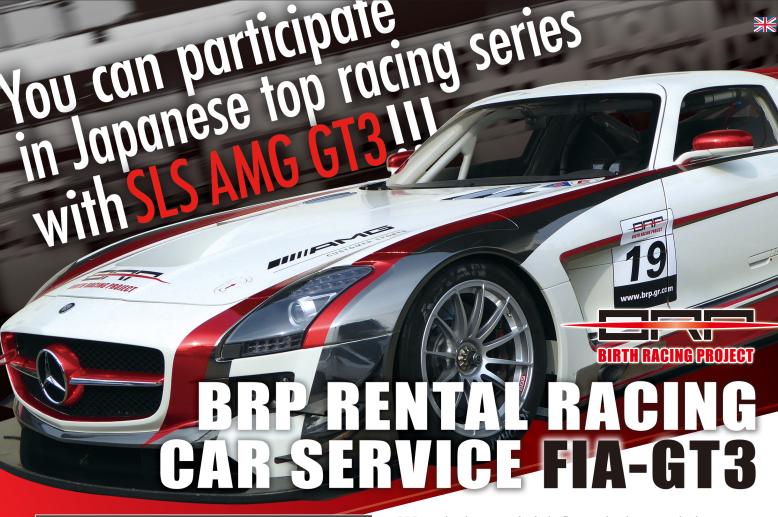

BRP rental racing car service is the first rental racing car service in Japan, which you can drive the GT3 car and participate in the SCR. Our GT3 car is Mercedes-Benz SLS AMG GT3. The car is famous for having beautiful design and high performance. Because the car has long wheel base, it moves gently so it is easy to handle. Also the body is very strong and the 6.3L AMG engine has huge torque, the car is very quick and steady. Another remarkable point of this car is its very clever electronics device, ABS and TCS. From these devices, both professional and gentleman drivers can enjoy the race safely. In the summer race, you can use air conditioning system in the car, so you can drive comfortably. A special feature of our rental service is that we have special insurance for racing cars. The insurance covers crashing during the race, contacts