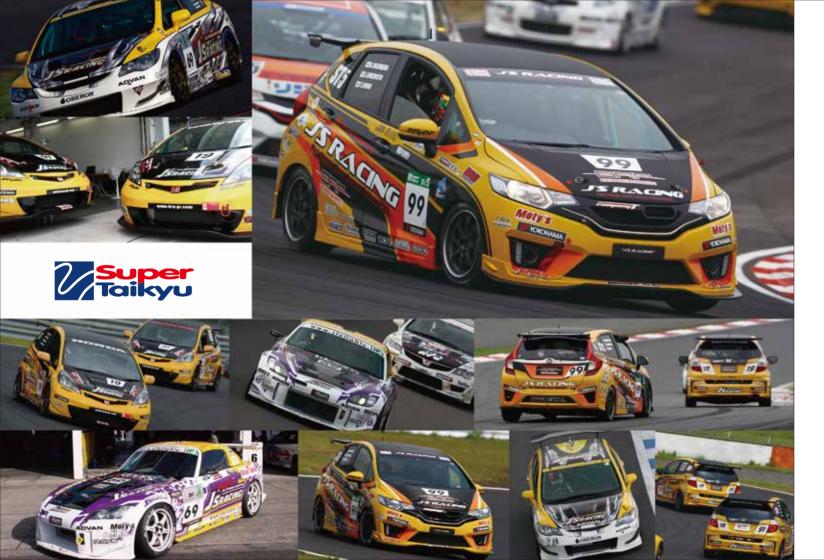

# Next step to you, Super Taikyu series.

Super Taikyu series is the next step from one make race and JAF local series in our system. We support all things to enter this series.

Super Taikyu series is one of the top racing category in Japan, which both professional and gentleman drivers can participate. The race is held all over Japan with 3~4 drivers in each team and it is the endurance race for 3 to 7 hours. ST-5 class is suitable to enter for the beginners, because it's reasonable with amazing performance . Also we can support to race at other classes from cooperated teams.

# Race

Super Taikyu series

Class: ST-X, ST-1, ST-2, ST-3, ST-4, ST-5 and ST-A

# Machine

Regulation: N1(For Super Taikyu) | Manufacture: Honda

Name: Fit(Jazz) RS | Engine: L15

Power: 132ps | Torque: 15.8kg-m (On a catalogue)

Gearbox: 6-speed H pattern