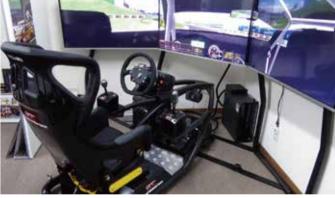

This special simulator for touring cars has three gearbox styles, 6-speed H pattern, sequential and 2 pedals paddle shift. With these gearbox styles cover the all racing cars in the world, which we can drive.