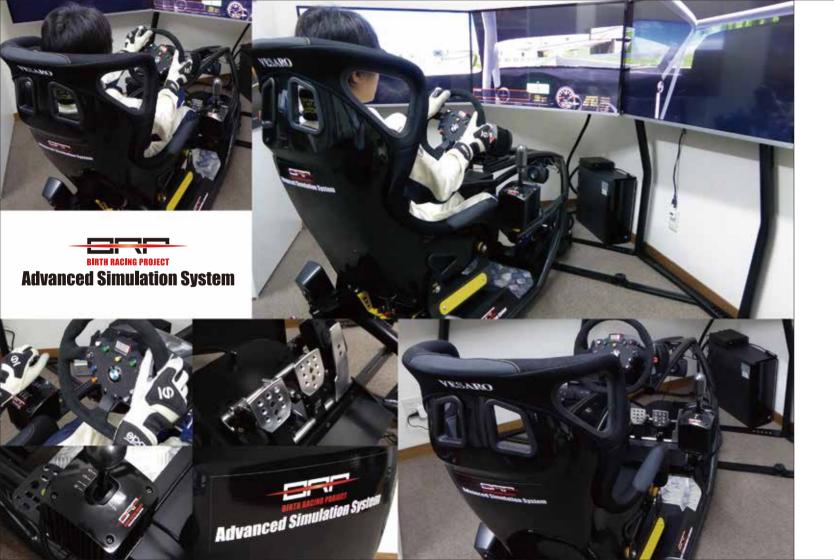

## Racing simulator for all touring car categories in the world.

We have driver training service with using the BRP original touring car special driving simulator. Driver can experience in the short time without spending money.

This special simulator for touring cars has three gearbox styles, 6-speed H pattern, sequential and 2 pedals paddle shift. With these gearbox styles cover the all racing cars in the world, which we can drive.

Our simulator is only for BDTP drivers and BRP allowed drivers, so drivers can concentrate to drive in the special training room.

Also in this simulator, there are data of our Super Taikyu series car, BRP Fit(Jazz) RS, and SLS AMG GT3 for original. Before driving the real racing cars, you can gain experiences with our simulator.