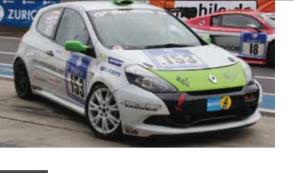

# The toughest endurance race, which has 200,000 spectators, fascinates you.

BRP supports you to enter the 24 hour race and VLN series at the worlds' toughest race track, Nürburgring.

We support you to race with Road Runner Racing in Germany, which is famous for a well experienced racing factory at Nürburgring. We give you the environment you can win. The cars, which you can choose, are BMW M235i Racing and Renault Clio Cup. Renault Clio Cup is small, but it is well balanced and has 6-speed sequential gearbox.

Every year, more than 200,000 spectators come to the 24 hour race. This scale can't be experienced in Japan, other than this race and you must be fascinated by everything. The door to the world is open to you.

#### Race

Nürburgring VLN race

ADAC Nürburgring 24 hour race

#### Machine

Regulation: Nürburgring 24 hour race CUP3(SP3)

Manufacture: Renault Sport

Name: Clip Cup | Engine: F4R 2,000cc

Power: 230ps | Torque: 28.9kg-m

Gearbox: 6-speed sequential mission

## Maintenance

Road Runner Racing(Germany)