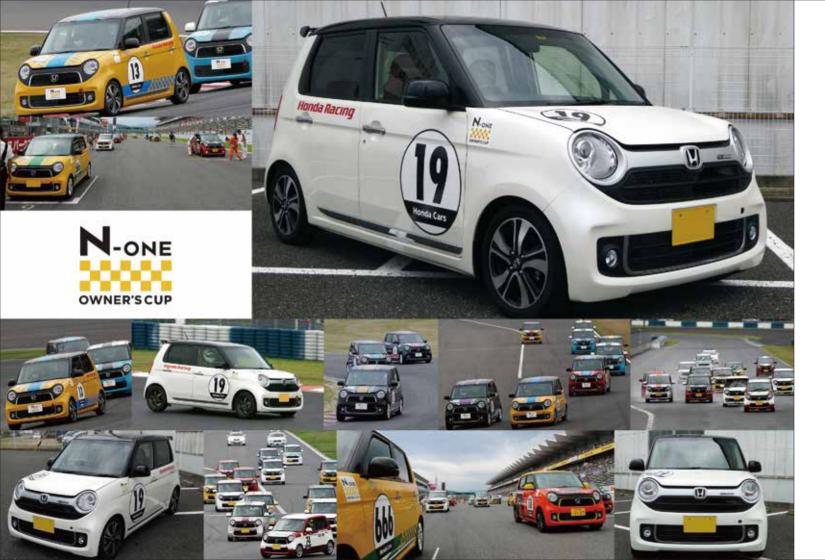

# Small and cute but JAF official race for beginners.

We support the race entering of Honda N-ONE OWNER'S CUP, which is suitable for people, who just want to start racing.

The car is Honda N-ONE one make car, which is N0 regulation. Because it has 7-speed CVT paddle shift, even if you have little experience of driving, you can start racing easily. Compared to other race categories, the top speed is not so fast, but you can learn the basic of driving and atmosphere. Also the cost is very reasonable in JAF official series, you can enter the series without worrying.

## Race

N-ONE OWNER'S CUP

### Machine

Regulation: N0 One make race | Manufacture: Honda

Name: N-ONE(with turbocharger) | Engine: S07A 660cc

Power: 64ps | Torque: 10.6kg-m (On a catalogue)

Gearbox: 7 Speed paddle shift

dearbox. / Speed paddle sit