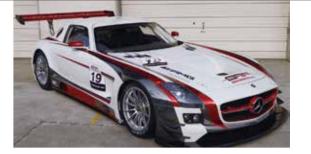

# The Japanese top racing series to you.

The top of BRP racing service in Japan consists of three service of FIA-GT3 car, race entering support service, rental racing car service and free practice support service. Our GT3 car is Mercedes-Benz SLS AMG GT3. The car is famous for having a beautiful design and high performance. Because the 6.3L AMG engine has huge torque and the car has very clever electronics devices, like ABS and TCS, both professional and gentleman drivers can drive safely in the racing speed. For the crashing and damaging during the race from driving mistakes, we have a special insurance for racing cars. So you can concentrate on the race with GT3 car. Maintenance of our GT3 car is by SHIFT. SHIFT is a very experienced factory to maintain the racing cars not only in Japan but also in the world, such as the Nürburgring. Our service supports your race with the best system at GT race in Japan.

### Machine

Regulation: FIA-GT3 | Manufacture: Mercedes-Benz AMG

Name: SLS AMG GT3 | Engine: M159 V8 6,208cc

Power: 571hp | Torque: 66.3kg-m

Gearbox: 6 speed semi automatic