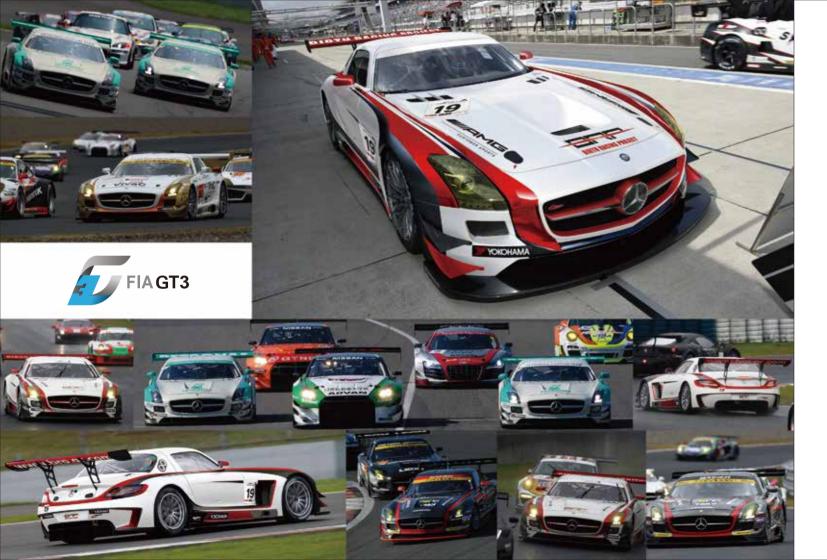

# The Japanese top racing series to you.

The top of BRP racing service in Japan consists of three service of FIA-GT3 car, race entering support service, rental racing car service and free practice support service. Our GT3 car is Mercedes-Benz SLS AMG GT3. The car is famous for having a beautiful design and high performance. Because the 6.3L AMG engine has huge torque and the car has very clever electronics devices, like ABS and TCS, both professional and gentleman drivers can drive safely in the racing speed. For the crashing and damaging during the race from driving mistakes, we have a special insurance for racing cars. So you can concentrate on the race with GT3 car. Maintenance of our GT3 car is by SHIFT. SHIFT is a very experienced factory to maintain the racing cars not only in Japan but also in the world, such as the Nürburgring. Our service supports your race with the best system at GT race in Japan.

### Race

SuperGT(SGT) | Super Car Race(SCR)

GT Asia | Super Taikyu | Asian Le Mans

### Machine

Regulation: FIA-GT3 | Manufacture: Mercedes-Benz AMG

Name: SLS AMG GT3 | Engine: M159 V8 6,208cc

Power: 571hp | Torque: 66.3kg-m

Gearbox: 6 speed semi automatic