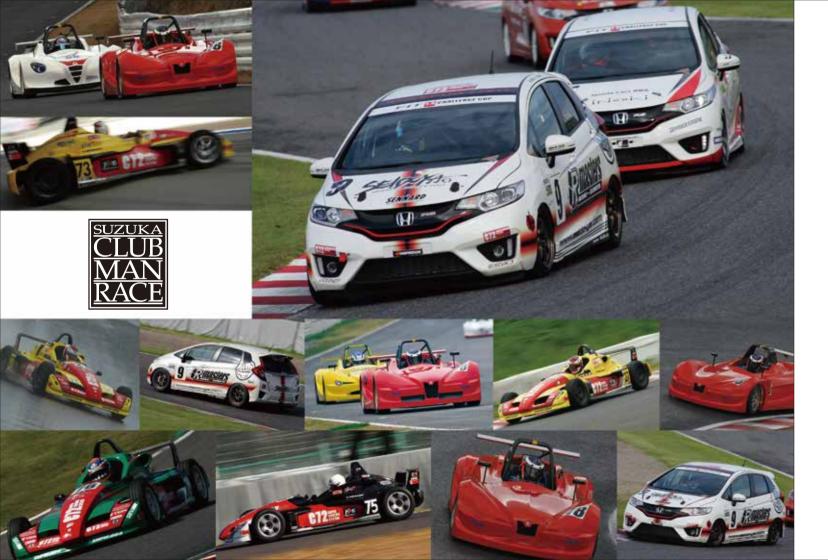

## SUZUKA CLUB MAN RACE

## Improving your skills at high level JAF official race series.

We support you to enter the Suzuka Club Man Race. This race series is held at Suzuka circuit, which is famous for one of the most technical circuit in F1 calendar. There are some race categories for both formula car and touring car. JAF local series is held at many circuits around Japan, but this series is famous for one of the highest level series. When you race in the high level series, your driving skill improves much faster. As a formula car race, there are two series, Formula Enjoy(FE), which is for beginners, and Super FJ(SFJ), which is held around Japan. For touring car, these two series, FF Challenge, which uses Honda Civic, and 1.5 Challenge, which is one make race of Honda Fit(Jazz), are famous. These days, club man sports, VITA, is more popular than before in this series. You can enjoy and improve at the same time with great rivals.

## Service

Free practice support service
Race
Suzuka Clubman Race(Entire course, East course and West course)

Race entering support service

Formula Enjoy(FE) SuperFJ(SFJ) F4 1.5 Challenge VITA(Clubman sport) FF Challenge Super Touring